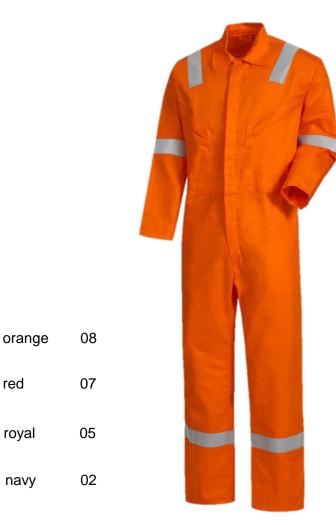

#### **Coverall**

Article No. 13015

- Turn down collar
- Full zip covered (2-way zip) with a button down flap
- · 2 angled chest pockets with concealed zippers
- · 2 side pockets with thru opening
- 2 back pockets
- 1 ruler pocket on the right side
- · Internal knee pockets
- · Waistband adjustable with elastic band
- · Cuffs adjustable in size with snap fastener
- · 50 mm grey flame resistant reflective tape around sleeves, legs and over shoulders
- · Triple stitched seams